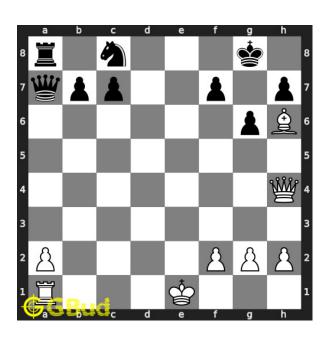

## Easy chess puzzle 0036

Figure 1: Solve this easy chess puzzle 0036. Mate in 1 move @ https://gbud.in/gb7cfb1

Figure 2: Solve this chess puzzle online with solution @ https://gbud.in/gb7cfb1

#### Solution 1

**Initial board position** This is the initial board position of easy chess puzzle 0036.

Figure 3: Initial board position of easy chess puzzle 0036

Move 1 Move by white

Figure 4: Qd8# - King has no free squares to move since g7 is attacked by bishop