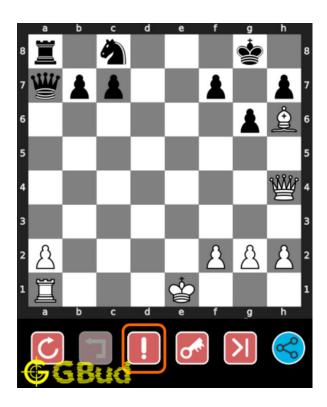

# How to get help for moves in the easy chess puzzle 0036

To get help or the possible next moves in the puzzle, , follow the steps given below

- 1. Go to the puzzle page
- 2. Click the help button (exclamation mark as shown below) to get help or suggestion on next possible move

Figure 6: Click the help button to get help on next move @ https://gbud. in/gb7cfb1

Figure 7: Solve more easy puzzles @ https://gbud.in/chsezpz

Figure 8: Solve other puzzles @ https://gbud.in/chsgppz