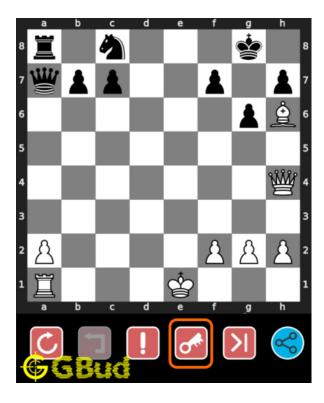

#### How to view the solution to easy chess puzzle 0036

To view the solution to this puzzle, follow the steps given below

- 1. Go to the puzzle page
- 2. Click the solution button (Key as shown below) to view the solution

Figure 5: Click the solution button to view solutions @ https://gbud.in/gb7cfb1