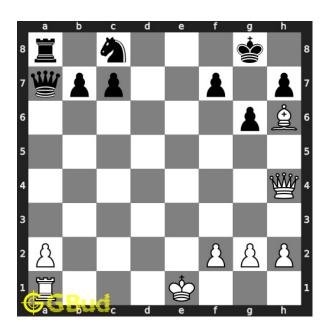

## Easy chess puzzle 0036

Figure 1: Solve this easy chess puzzle 0036. Mate in 1 move @ https://gbud.in/gb7cfb1

Figure 2: Solve this chess puzzle online with solution @ https://gbud.in/gb7cfb1