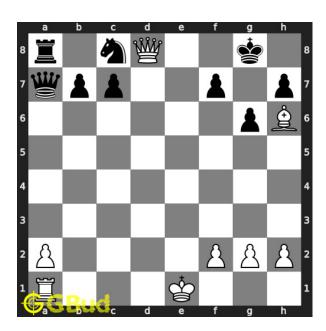

#### Solution 1

**Initial board position** This is the initial board position of easy chess puzzle 0036.

Figure 3: Initial board position of easy chess puzzle 0036

Move 1 Move by white

Figure 4: Qd8# - King has no free squares to move since g7 is attacked by bishop

#### Explanation for the moves

- 1. Qd8# King has no free squares to move since g7 is attacked by bishop
- 2. For right move You know how to end the game. Keep up the good work
- 3. For wrong move You could have moved your queen to give a checkmate. Try again